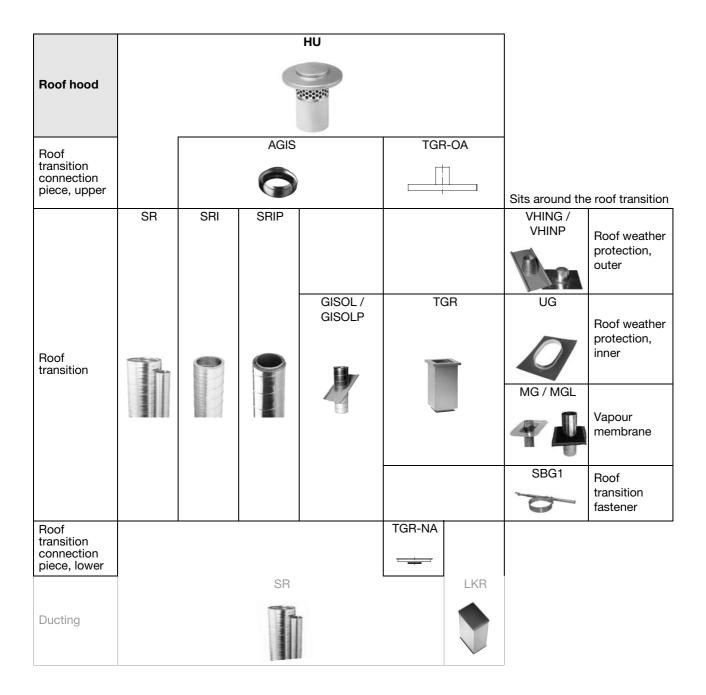

#### **Technical data**

This diagram shows pricipally all possible combinations of how the products can be joined together. Normally only one alternative is chosen and sometimes some options are omitted.

For some combinations the needed size of a product isn't presented in the catalogue. In these cases the size needed most often can be produced and delivered to order.