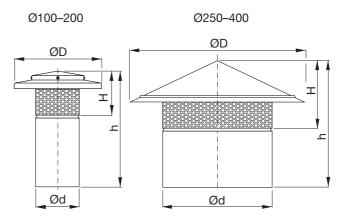

### **Dimensions**

|     |      |      |      |      | Roof through connection TGR |           |
|-----|------|------|------|------|-----------------------------|-----------|
| Ød  | ØD   | н    | h    | m    | 50<br>mm                    | 100<br>mm |
| nom | [mm] | [mm] | [mm] | kg   | Size                        |           |
| 100 | 200  | 99   | 264  | 0,51 | 3                           | 3         |
| 125 | 225  | 102  | 267  | 0,65 | 3                           | 4         |
| 160 | 260  | 105  | 270  | 0,81 | 3                           | 4         |
| 200 | 315  | 114  | 273  | 1,09 | 3                           | 4         |
| 250 | 400  | 156  | 291  | 1,45 | 4                           | 5         |
| 315 | 500  | 185  | 303  | 1,99 | 5                           | 6         |
| 400 | 600  | 226  | 344  | 2,70 | 5                           | 6         |