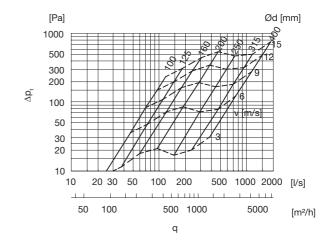

### **Dimensions**

|     |      |      |      |      | Roof through connection TGR |           |
|-----|------|------|------|------|-----------------------------|-----------|
| Ød  | ØD   | н    | h    | m    | 50<br>mm                    | 100<br>mm |
| nom | [mm] | [mm] | [mm] | kg   | Size                        |           |
| 100 | 200  | 99   | 264  | 0,51 | 3                           | 3         |
| 125 | 225  | 102  | 267  | 0,65 | 3                           | 4         |
| 160 | 260  | 105  | 270  | 0,81 | 3                           | 4         |
| 200 | 315  | 114  | 273  | 1,09 | 3                           | 4         |
| 250 | 400  | 156  | 291  | 1,45 | 4                           | 5         |
| 315 | 500  | 185  | 303  | 1,99 | 5                           | 6         |
| 400 | 600  | 226  | 344  | 2,70 | 5                           | 6         |