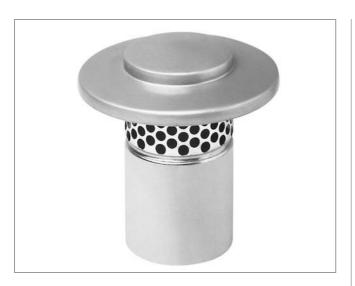

# Roof hood

## **Description**

For exhaust air above roof.

Provided with a female connection which fits outside a ventilation duct.