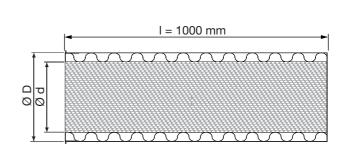

The standard length is 1000 mm. Lengths 1500 and 2000 mm in black, has to be ordered (no stock item).

|         | Ød  | ØD  | Fits with hood |     |     | m   |
|---------|-----|-----|----------------|-----|-----|-----|
| SRIP    | mm  | mm  | VHL            | VHP | VHA | kg  |
| 160 280 | 160 | 280 | Х              | Х   | Х   | 5,0 |
| 200 315 | 200 | 315 | Х              | Х   | Х   | 6,3 |

## **Technical data**

**Dimensions** 

| Ød      | Attenuation [dB] for centre frequency [Hz] |     |     |     |    |    |    |    |
|---------|--------------------------------------------|-----|-----|-----|----|----|----|----|
| nom     | 63                                         | 125 | 250 | 500 | 1k | 2k | 4k | 8k |
| 160 280 | 3                                          | 4   | 7   | 13  | 26 | 35 | 17 | 3  |
| 200 315 | 3                                          | 3   | 4   | 9   | 21 | 22 | 9  | 8  |