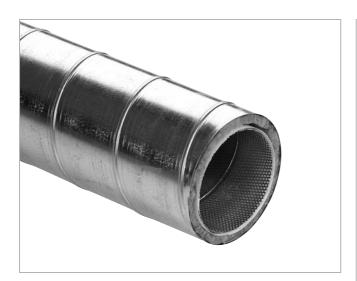

SRIP is constructed around a perforated inner duct, an outer black painted spirally wounded duct with intermediate insulation and equipped with end cap at the bottom. It is recommended to fasten SRIP to roof beam. Use beam fixture type SBG.

The standard length is 1000 mm. Lengths 1500 and 2000 mm in black, has to be ordered (no stock item).

|         | Ød  | ØD  | Fits with hood |     |     | m   |
|---------|-----|-----|----------------|-----|-----|-----|
| SRIP    | mm  | mm  | VHL            | VHP | VHA | kg  |
| 160 280 | 160 | 280 | Х              | Х   | Х   | 5,0 |
| 200 315 | 200 | 315 | Х              | Х   | Х   | 6,3 |